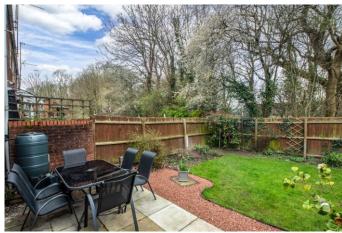

Rising upstairs the first-floor landing leads off to two good sized double bedrooms, and a three piece bathroom suite with shower over bath.

Moving outside, the property boasts a private aspect, wrap around rear garden laid to an initial paved patio seating area, well maintained lawn, timber fenced boundaries backing onto woodland, and a personnel door leading to the garage which come fitted with power sockets and lighting.