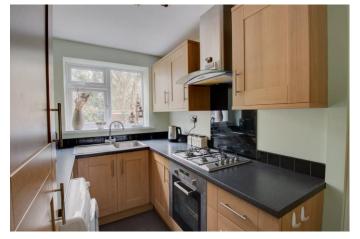

The property is approached via a large fore-garden with pathway leading to the front door.

Once inside the welcoming interior briefly comprises: Entrance hall, spacious open plan lounge/dining room having views to the front and rear, well-presented fitted kitchen with integrated oven, gas hob and fridge freezer, and under stairs store cupboard.