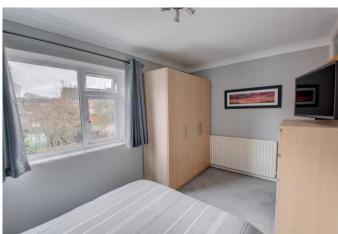

Rising upstairs the first-floor landing leads off to two good sized double bedrooms, and a three piece bathroom suite with shower over bath.

Moving outside, the property boasts a private aspect, wrap around rear garden laid to an initial paved patio seating area, well maintained lawn, timber fenced boundaries backing onto woodland, and a personnel door leading to the garage which come fitted with power sockets and lighting.

**Details:** 

**Reception Hall** 4'9" x 7' (1.45m x 2.13m)

**Lounge/diner** 19'5" x 13'3" (5.92m x 4.04m) Both max

**Kitchen** 10'4" x 6'8" (3.15m x 2.03m) Both max

Landing

**Bedroom one** 8'4" x 13'8" (2.54m x 4.17m) Both max