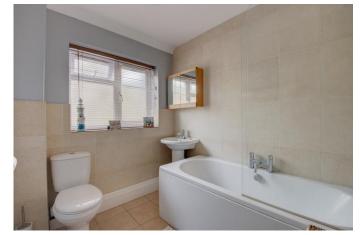

Rising upstairs the first-floor landing leads off to two good sized double bedrooms, and a three piece bathroom suite with shower over bath.

Moving outside, the property boasts a private aspect, wrap around rear garden laid to an initial paved patio seating area, well maintained lawn, timber fenced boundaries backing onto woodland, and a personnel door leading to the garage which come fitted with power sockets and lighting.

**Bedroom two** 11' x 10' (3.35m x 3.05m) Both max

**Bathroom** 10'5" x 8' (3.18m x 2.44m)

**Garage** 16' x 8'3" (4.88m x 2.51m) Both max

**Council Tax Band:** B (tbc by solicitors). **Tenure:** Freehold (tbc by solicitors).