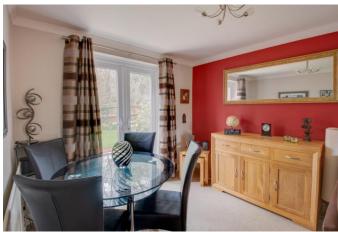

The property is approached via a large fore-garden with pathway leading to the front door.

Once inside the welcoming interior briefly comprises: Entrance hall, spacious open plan lounge/dining room having views to the front and rear, well-presented fitted kitchen with integrated oven, gas hob and fridge freezer, and under stairs store cupboard.

**Details:** 

**Reception Hall** 4'9" x 7' (1.45m x 2.13m)

**Lounge/diner** 19'5" x 13'3" (5.92m x 4.04m) Both max

**Kitchen** 10'4" x 6'8" (3.15m x 2.03m) Both max

Landing

**Bedroom one** 8'4" x 13'8" (2.54m x 4.17m) Both max