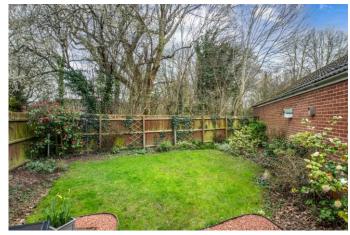

Rising upstairs the first-floor landing leads off to two good sized double bedrooms, and a three piece bathroom suite with shower over bath.

Moving outside, the property boasts a private aspect, wrap around rear garden laid to an initial paved patio seating area, well maintained lawn, timber fenced boundaries backing onto woodland, and a personnel door leading to the garage which come fitted with power sockets and lighting.