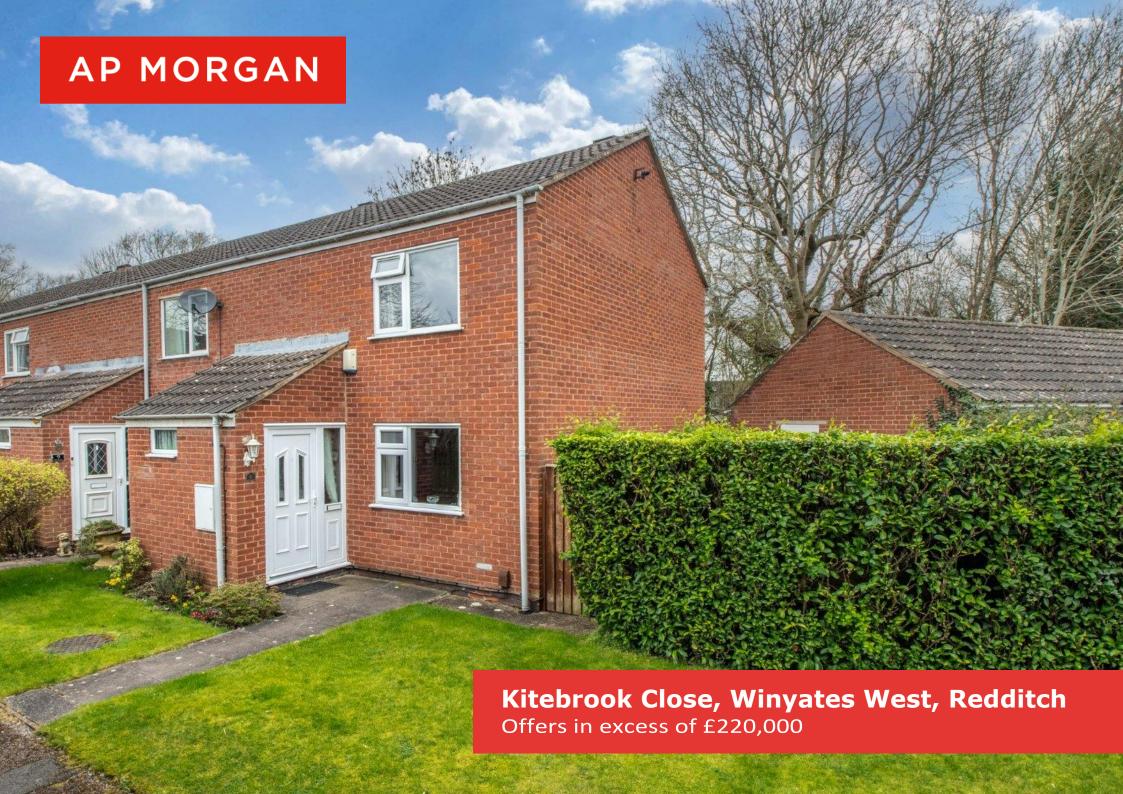

### **Description:**

Situated on a generous corner plot is this well-presented, two double bedroom, end-of-terrace, house enjoying a good-sized rear garden, garage, and driveway, located within a popular cul-de-sac location of Winyates West, Redditch.

The property is approached via a large fore-garden with pathway leading to the front door.

Once inside the welcoming interior briefly comprises: Entrance hall, spacious open plan lounge/dining room having views to the front and rear, well-presented fitted kitchen with integrated oven, gas hob and fridge freezer, and under stairs store cupboard.

Well placed in Winyates West, within reach of Arrow Valley Country Park the property provides access to local schools, bus routes, shops, and supermarkets. Redditch Town Centre is a short ride away boasting an assortment of amenities along with the local bus and train stations. National motorway networks (M5 and M42) are accessible.