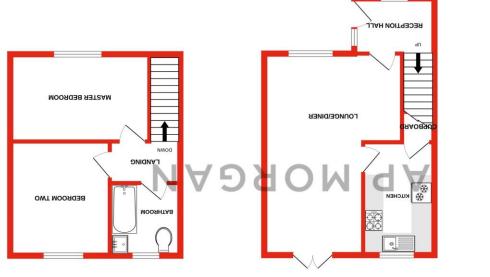

**Details:** 

**Reception Hall** 4'9" x 7' (1.45m x 2.13m)

**Lounge/diner** 19'5" x 13'3" (5.92m x 4.04m) Both max

**Kitchen** 10'4" x 6'8" (3.15m x 2.03m) Both max

Landing

**Bedroom one** 8'4" x 13'8" (2.54m x 4.17m) Both max

**Bedroom two** 11' x 10' (3.35m x 3.05m) Both max

**Bathroom** 10'5" x 8' (3.18m x 2.44m)

**Garage** 16' x 8'3" (4.88m x 2.51m) Both max

**Council Tax Band:** B (tbc by solicitors). **Tenure:** Freehold (tbc by solicitors).

For more information or to arrange a viewing, please call us on 01527 406 956.

1ST FLOOR

GROUND FLOOR