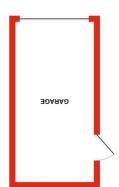

**Bedroom two** 11' x 10' (3.35m x 3.05m) Both max

**Bathroom** 10'5" x 8' (3.18m x 2.44m)

**Garage** 16' x 8'3" (4.88m x 2.51m) Both max

**Council Tax Band:** B (tbc by solicitors). **Tenure:** Freehold (tbc by solicitors).