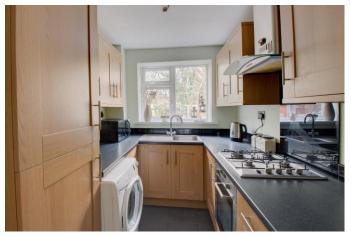

The property is approached via a large fore-garden with pathway leading to the front door.

Once inside the welcoming interior briefly comprises: Entrance hall, spacious open plan lounge/dining room having views to the front and rear, well-presented fitted kitchen with integrated oven, gas hob and fridge freezer, and under stairs store cupboard.

**Details:** 

**Reception Hall** 4'9" x 7' (1.45m x 2.13m)

**Lounge/diner** 19'5" x 13'3" (5.92m x 4.04m) Both max

**Kitchen** 10'4" x 6'8" (3.15m x 2.03m) Both max

Landing

**Bedroom one** 8'4" x 13'8" (2.54m x 4.17m) Both max