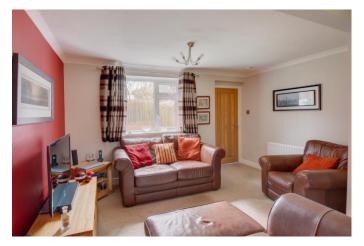

The property is approached via a large fore-garden with pathway leading to the front door.

Once inside the welcoming interior briefly comprises: Entrance hall, spacious open plan lounge/dining room having views to the front and rear, well-presented fitted kitchen with integrated oven, gas hob and fridge freezer, and under stairs store cupboard.