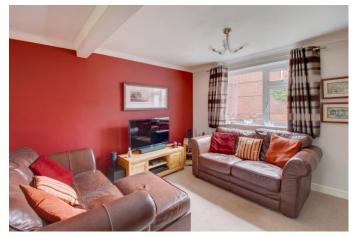

The property is approached via a large fore-garden with pathway leading to the front door.

Once inside the welcoming interior briefly comprises: Entrance hall, spacious open plan lounge/dining room having views to the front and rear, well-presented fitted kitchen with integrated oven, gas hob and fridge freezer, and under stairs store cupboard.