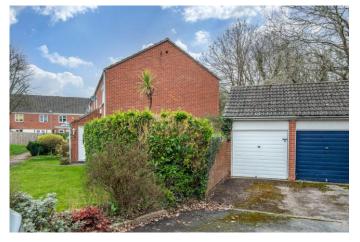

### **Description:**

Situated on a generous corner plot is this well-presented, two double bedroom, end-of-terrace, house enjoying a good-sized rear garden, garage, and driveway, located within a popular cul-de-sac location of Winyates West, Redditch.

Rising upstairs the first-floor landing leads off to two good sized double bedrooms, and a three piece bathroom suite with shower over bath.

Moving outside, the property boasts a private aspect, wrap around rear garden laid to an initial paved patio seating area, well maintained lawn, timber fenced boundaries backing onto woodland, and a personnel door leading to the garage which come fitted with power sockets and lighting.